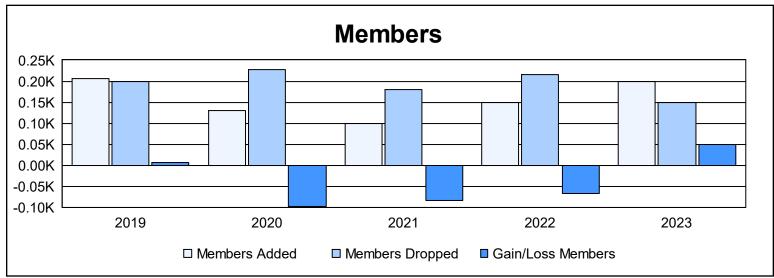

District 1 BK As of June 2023 Cumulative

| Year      | New<br>Clubs | Dropped<br>Clubs | Gain/<br>Loss<br>Clubs | New<br>Members | Charter<br>Members | Reinstate<br>Members | Transfer<br>Members | Total<br>Member<br>Added | Total<br>Members<br>Dropped | Gain/<br>Loss<br>Members |
|-----------|--------------|------------------|------------------------|----------------|--------------------|----------------------|---------------------|--------------------------|-----------------------------|--------------------------|
| 2018-2019 | 0            | 2                | -2                     | 173            | 0                  | 27                   | 5                   | 205                      | 199                         | 6                        |
| 2019-2020 | 0            | 2                | -2                     | 119            | 1                  | 5                    | 6                   | 131                      | 228                         | -97                      |
| 2020-2021 | 0            | 2                | -2                     | 85             | 0                  | 8                    | 5                   | 98                       | 181                         | -83                      |
| 2021-2022 | 0            | 1                | -1                     | 131            | 0                  | 7                    | 11                  | 149                      | 216                         | -67                      |
| 2022-2023 | 0            | 1                | -1                     | 167            | 0                  | 25                   | 7                   | 199                      | 150                         | 49                       |
| Average   | 0            | 2                | -2                     | 135            | 0                  | 14                   | 7                   | 156                      | 195                         | -38                      |