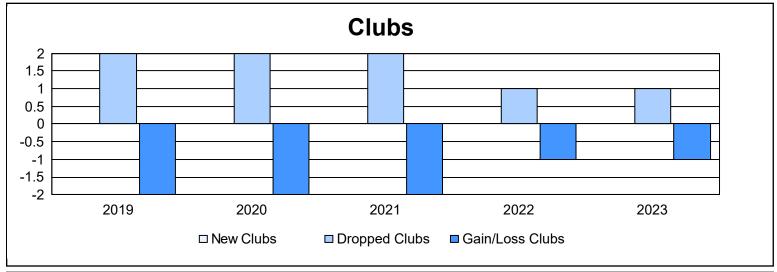

District 1 BK As of June 2023 Cumulative

| Year      | New<br>Clubs | Dropped<br>Clubs | Gain/<br>Loss<br>Clubs | New<br>Members | Charter<br>Members | Reinstate<br>Members | Transfer<br>Members | Total<br>Member<br>Added | Total<br>Members<br>Dropped | Gain/<br>Loss<br>Members |
|-----------|--------------|------------------|------------------------|----------------|--------------------|----------------------|---------------------|--------------------------|-----------------------------|--------------------------|
| 2018-2019 | 0            | 2                | -2                     | 173            | 0                  | 27                   | 5                   | 205                      | 199                         | 6                        |
| 2019-2020 | 0            | 2                | -2                     | 119            | 1                  | 5                    | 6                   | 131                      | 228                         | -97                      |
| 2020-2021 | 0            | 2                | -2                     | 85             | 0                  | 8                    | 5                   | 98                       | 181                         | -83                      |
| 2021-2022 | 0            | 1                | -1                     | 131            | 0                  | 7                    | 11                  | 149                      | 216                         | -67                      |
| 2022-2023 | 0            | 1                | -1                     | 167            | 0                  | 25                   | 7                   | 199                      | 150                         | 49                       |
| Average   | 0            | 2                | -2                     | 135            | 0                  | 14                   | 7                   | 156                      | 195                         | -38                      |